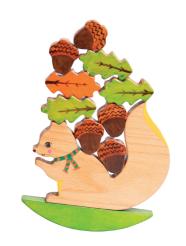

Garden Salad

Wooden Birthday Cake

wooden elephant on wheels

Wooden Squirrel balance

Wooden blue whale puzzle

Dala Horse

The little prince

Wooden squirrel on wheels