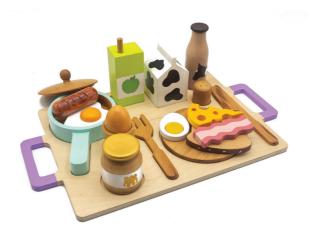

Wooden home & family

Snail house wooden puzzle

Boats wooden puzzle

Mushroom wooden puzzle

Breakfast tray

Wooden dental kit

Tool box

Wooden drill toy